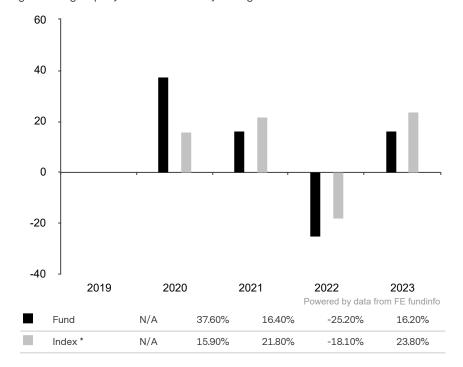

This document is accurate as at 12 July 2024.

This chart shows the fund's performance as the percentage loss or gain per year over the last 4 years against its benchmark.

The sub-fund uses the benchmark MSCI World Index TR net for performance comparison only.

\* Index - MSCI World Index TR net