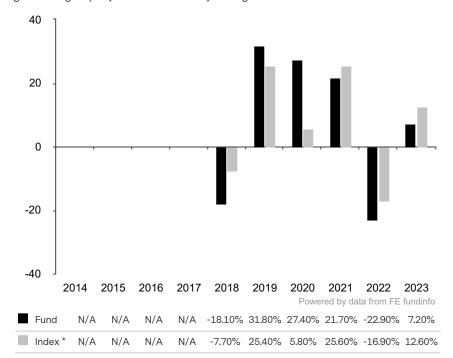

This document is accurate as at 12 July 2024.

This chart shows the fund's performance as the percentage loss or gain per year over the last 6 years against its benchmark.

The sub-fund uses the benchmark MSCI World Index TR net for performance comparison only.

\* Index - MSCI World Index TR net