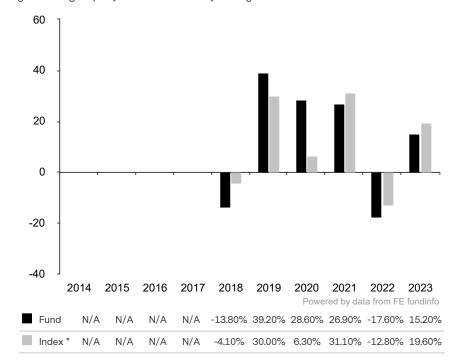

This document is accurate as at 12 July 2024.

This chart shows the fund's performance as the percentage loss or gain per year over the last 6 years against its benchmark.

The sub-fund uses the benchmark MSCI World Index TR net for performance comparison only.

\* Index - MSCI World Index TR net