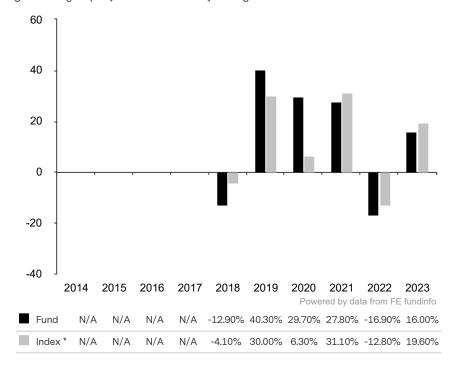

This document is accurate as at 12 July 2024.

This chart shows the fund's performance as the percentage loss or gain per year over the last 6 years against its benchmark.

The sub-fund uses the benchmark MSCI World Index TR net for performance comparison only.

\* Index - MSCI World Index TR net