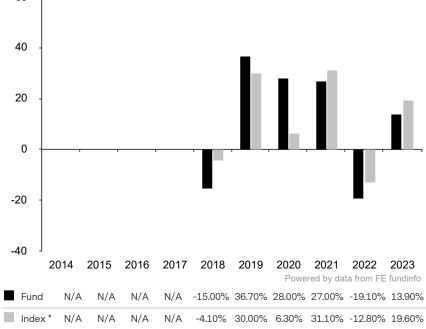

This document is accurate as at 12 July 2024.

This chart shows the fund's performance as the percentage loss or gain per year over the last 6 years against its benchmark.

Past performance is shown in the currency of the share class (EUR). 60

The sub-fund uses the benchmark MSCI World Index TR net for performance comparison only.

\* Index - MSCI World Index TR net