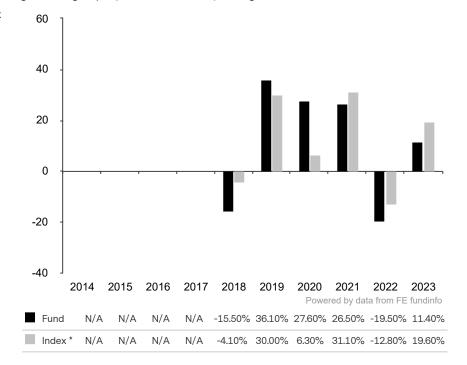

This document is accurate as at 12 July 2024.

This chart shows the fund's performance as the percentage loss or gain per year over the last 6 years against its benchmark.

The sub-fund uses the benchmark MSCI World Index TR net for performance comparison only.

\* Index - MSCI World Index TR net