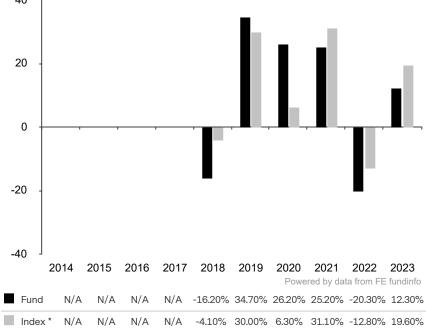

This document is accurate as at 12 July 2024.

This chart shows the fund's performance as the percentage loss or gain per year over the last 6 years against its benchmark.

Past performance is shown in the currency of the share d0 class (EUR).

The sub-fund uses the benchmark MSCI World Index  $\ensuremath{\mathsf{TR}}$  net for performance comparison only.

\* Index - MSCI World Index TR net