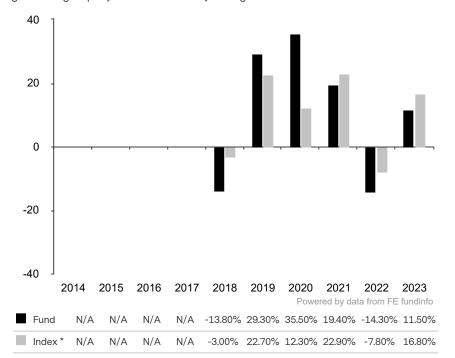

This document is accurate as at 12 July 2024.

This chart shows the fund's performance as the percentage loss or gain per year over the last 6 years against its benchmark.

The sub-fund uses the benchmark MSCI World Index TR net for performance comparison only.

\* Index - MSCI World Index TR net