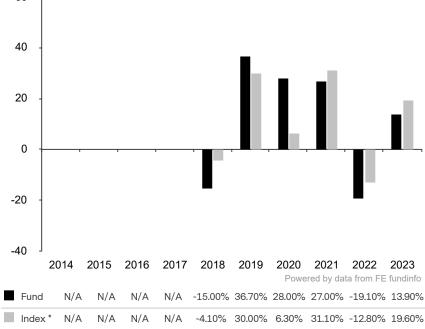

This document is accurate as at 12 July 2024.

This chart shows the fund's performance as the percentage loss or gain per year over the last 6 years against its benchmark.

Past performance is shown in the currency of the share class (EUR). 60

The sub-fund uses the benchmark MSCI World Index TR net for performance comparison only.

\* Index - MSCI World Index TR net