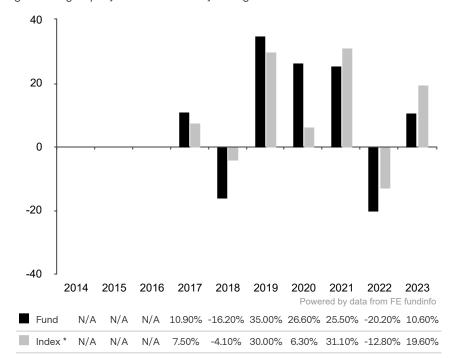

This document is accurate as at 12 July 2024.

This chart shows the fund's performance as the percentage loss or gain per year over the last 7 years against its benchmark.

The sub-fund uses the benchmark MSCI World Index TR net for performance comparison only.

\* Index - MSCI World Index TR net