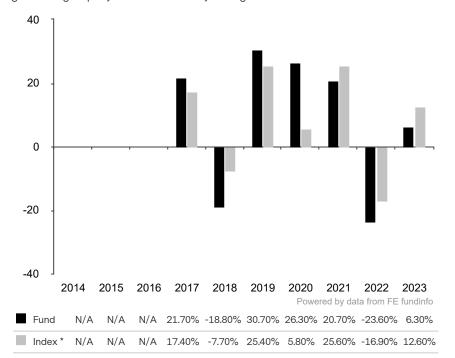

## Global Environmental Change

a sub-fund of Vontobel Fund, Share class A, Currency CHF, ISIN LU1407930350

The Commission de Surveillance du Secteur Financier (CSSF) is responsible for supervising Vontobel Asset Management S.A. in relation to this Key Information Document. This Product and its management company Vontobel Asset Management S.A. are authorized in Luxembourg and supervised / regulated by the CSSF. Vontobel Asset Management S.A. is part of Vontobel Group.

This document is accurate as at 12 July 2024.

This chart shows the fund's performance as the percentage loss or gain per year over the last 7 years against its benchmark.

The sub-fund uses the benchmark MSCI World Index TR net for performance comparison only.

\* Index - MSCI World Index TR net