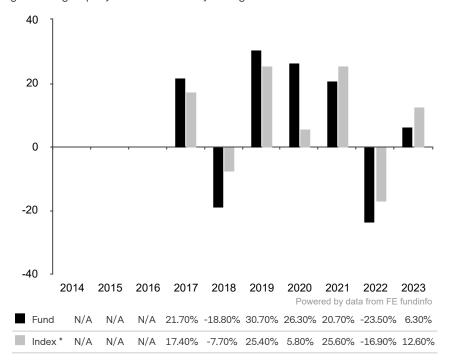

This document is accurate as at 12 July 2024.

This chart shows the fund's performance as the percentage loss or gain per year over the last 7 years against its benchmark.

The sub-fund uses the benchmark MSCI World Index TR net for performance comparison only.

\* Index - MSCI World Index TR net