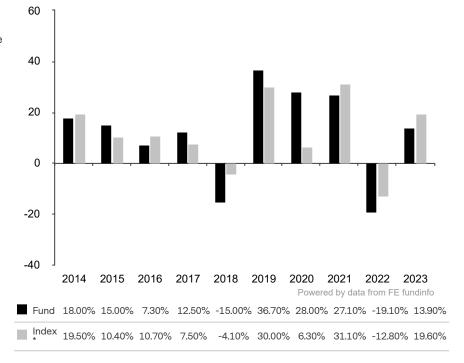

This document is accurate as at 12 July 2024.

This chart shows the fund's performance as the percentage loss or gain per year over the last 10 years against its benchmark.

Subfund launch date: 17 November 2008 Share class launch date: 17 November 2008

Past performance is shown in the currency of the share class (EUR).

The sub-fund uses the benchmark MSCI World Index TR net for performance comparison only.

\* Index - MSCI World Index TR net