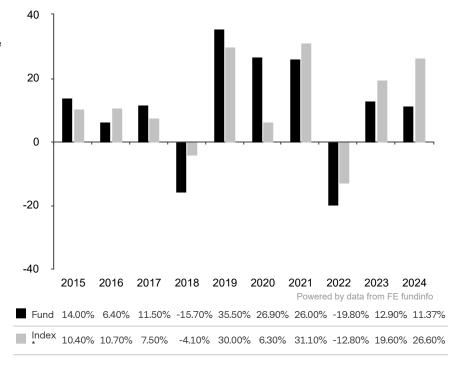

This document is accurate as at 05 February 2025.

This chart shows the fund's performance as the percentage loss or gain per year over the last 10 years against its benchmark.

Subfund launch date: 17 November 2008 Share class launch date: 17 November 2008

Past performance is shown in the currency of the share class (EUR).

The sub-fund uses the benchmark MSCI World Index TR net for performance comparison only.

\* Index - MSCI World Index TR net