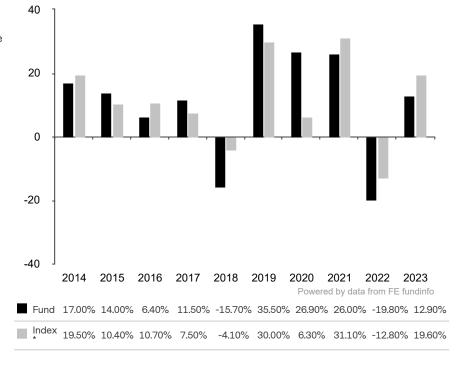

This document is accurate as at 12 July 2024.

This chart shows the fund's performance as the percentage loss or gain per year over the last 10 years against its benchmark.

Subfund launch date: 17 November 2008 Share class launch date: 17 November 2008

Past performance is shown in the currency of the share class (EUR).

The sub-fund uses the benchmark MSCI World Index TR net for performance comparison only.

\* Index - MSCI World Index TR net