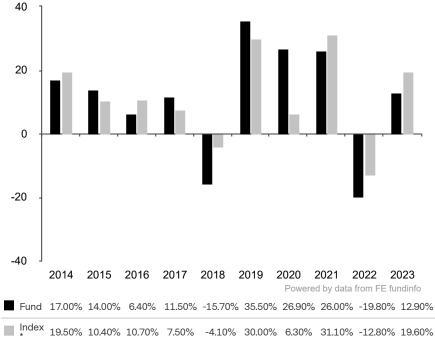

This document is accurate as at 12 July 2024.

This chart shows the fund's performance as the percentage loss or gain per year over the last 10 years against its benchmark.

Subfund launch date: 17 November 2008 Share class launch date: 17 November 2008

Past performance is shown in the currency of the share class (EUR).

The sub-fund uses the benchmark MSCI World Index TR net for performance comparison only.

\* Index - MSCI World Index TR net