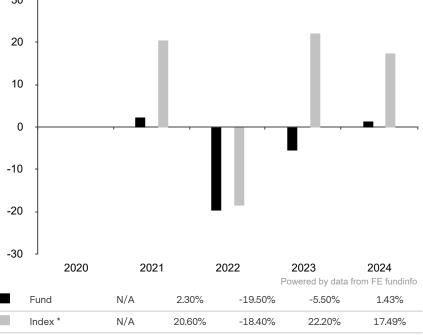

This document is accurate as at 05 February 2025.

This chart shows the fund's performance as the percentage loss or gain per year over the last 4 years against its benchmark.

Until 31.08.2021, the sub-fund used the MSCI World Index TR net as its benchmark. 30

The sub-fund uses the benchmark MSCI All Country World Index TR net for performance comparison only. The benchmark is not consistent with the environmental and social characteristics promoted by the Sub-Fund.

\* Index - MSCI All Country World Index TR net