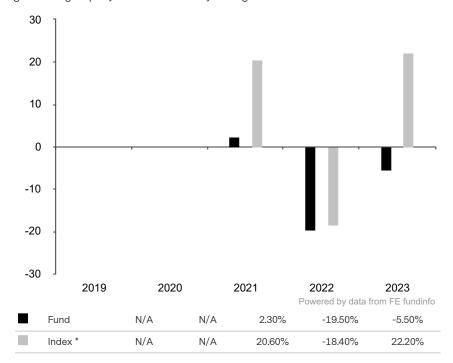

This document is accurate as at 08 March 2024.

This chart shows the fund's performance as the percentage loss or gain per year over the last 3 years against its benchmark.

Until 31.08.2021, the sub-fund used the MSCI World Index TR net as its benchmark.

The sub-fund uses the benchmark MSCI All Country World Index TR net for performance comparison only. The benchmark is not consistent with the environmental and social characteristics promoted by the Sub-Fund.

\* Index - MSCI All Country World Index TR net