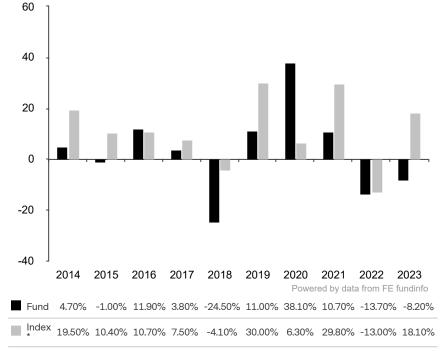

This document is accurate as at 08 March 2024.

This chart shows the fund's performance as the percentage loss or gain per year over the last 10 years against its benchmark.

Subfund launch date: 17 November 2008 Share class launch date: 17 November 2008

Past performance is shown in the currency of the share class (EUR).

Until 31.08.2021, the sub-fund used the MSCI World Index TR net as its benchmark.

The sub-fund uses the benchmark MSCI All Country World Index TR net for performance comparison only. The benchmark is not consistent with the environmental and social characteristics promoted by the Sub-Fund.

\* Index - MSCI All Country World Index TR net