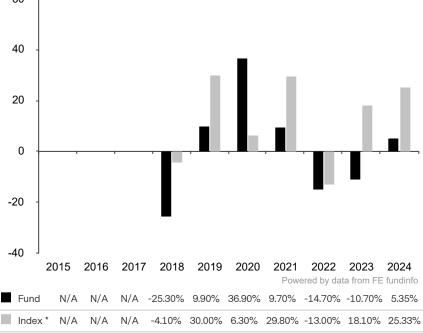

This document is accurate as at 05 February 2025.

This chart shows the fund's performance as the percentage loss or gain per year over the last 7 years against its benchmark.

Until 31.08.2021, the sub-fund used the MSCI World Index TR net as its benchmark. 60

The sub-fund uses the benchmark MSCI All Country World Index TR net for performance comparison only. The benchmark is not consistent with the environmental and social characteristics promoted by the Sub-Fund.

\* Index - MSCI All Country World Index TR net