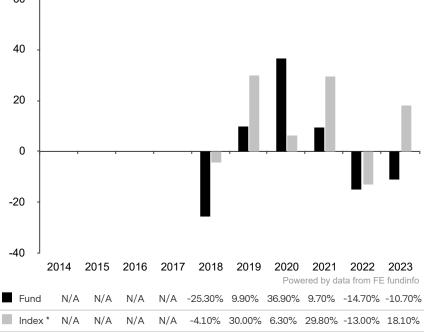

This document is accurate as at 08 March 2024.

This chart shows the fund's performance as the percentage loss or gain per year over the last 6 years against its benchmark.

Until 31.08.2021, the sub-fund used the MSCI World Index TR net as its benchmark. 60

The sub-fund uses the benchmark MSCI All Country World Index TR net for performance comparison only. The benchmark is not consistent with the environmental and social characteristics promoted by the Sub-Fund.

\* Index - MSCI All Country World Index TR net