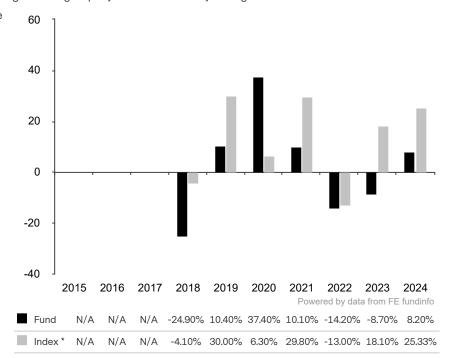

This document is accurate as at 05 February 2025.

This chart shows the fund's performance as the percentage loss or gain per year over the last 7 years against its benchmark.

Past performance is shown in the currency of the share class (EUR).

Until 31.08.2021, the sub-fund used the MSCI World Index TR net as its benchmark.

The sub-fund uses the benchmark MSCI All Country World Index TR net for performance comparison only. The benchmark is not consistent with the environmental and social characteristics promoted by the Sub-Fund.

\* Index - MSCI All Country World Index TR net