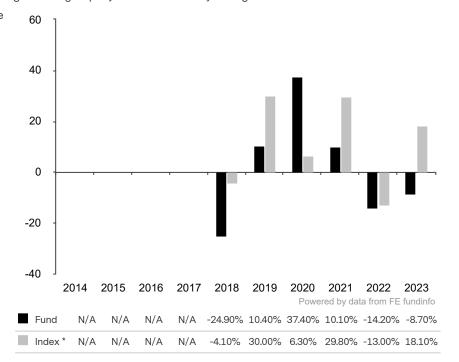

This document is accurate as at 08 March 2024.

This chart shows the fund's performance as the percentage loss or gain per year over the last 6 years against its benchmark.

Past performance is shown in the currency of the share class (EUR).

Until 31.08.2021, the sub-fund used the MSCI World Index TR net as its benchmark.

The sub-fund uses the benchmark MSCI All Country World Index TR net for performance comparison only. The benchmark is not consistent with the environmental and social characteristics promoted by the Sub-Fund.

\* Index - MSCI All Country World Index TR net