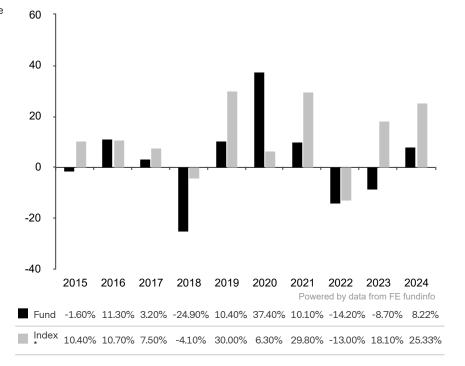

This document is accurate as at 05 February 2025.

This chart shows the fund's performance as the percentage loss or gain per year over the last 10 years against its benchmark.

Past performance is shown in the currency of the share class (EUR).

Until 31.08.2021, the sub-fund used the MSCI World Index TR net as its benchmark.

The sub-fund uses the benchmark MSCI All Country World Index TR net for performance comparison only. The benchmark is not consistent with the environmental and social characteristics promoted by the Sub-Fund.

\* Index - MSCI All Country World Index TR net