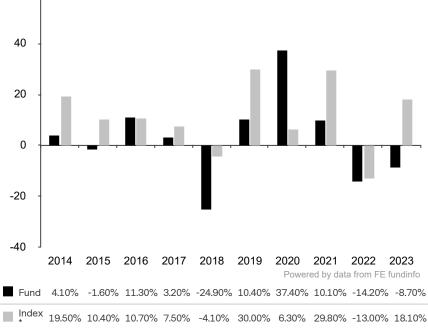

This document is accurate as at 08 March 2024.

This chart shows the fund's performance as the percentage loss or gain per year over the last 10 years against its benchmark.

Past performance is shown in the currency of the share class (EUR). 60

Until 31.08.2021, the sub-fund used the MSCI World Index TR net as its benchmark.

The sub-fund uses the benchmark MSCI All Country World Index TR net for performance comparison only. The benchmark is not consistent with the environmental and social characteristics promoted by the Sub-Fund.

\* Index - MSCI All Country World Index TR net