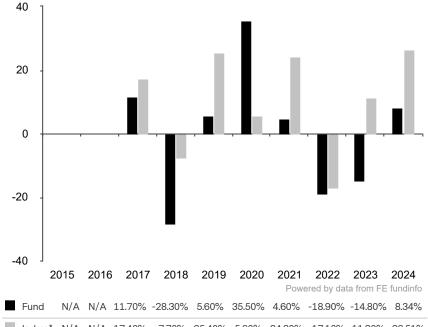

This document is accurate as at 05 February 2025.

This chart shows the fund's performance as the percentage loss or gain per year over the last 8 years against its benchmark.

Until 31.08.2021, the sub-fund used the MSCI World Index TR net as its benchmark.

The sub-fund uses the benchmark MSCI All Country World Index TR net for performance comparison only. The benchmark is not consistent with the environmental and social characteristics promoted by the Sub-Fund.

\* Index - MSCI All Country World Index TR net

Index \* N/A N/A 17.40% -7.70% 25.40% 5.80% 24.30% -17.10% 11.20% 26.51%