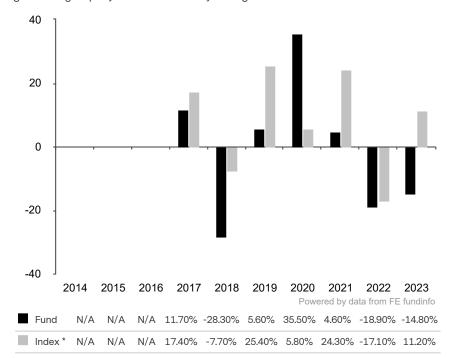

This document is accurate as at 08 March 2024.

This chart shows the fund's performance as the percentage loss or gain per year over the last 7 years against its benchmark.

Until 31.08.2021, the sub-fund used the MSCI World Index TR net as its benchmark.

The sub-fund uses the benchmark MSCI All Country World Index TR net for performance comparison only. The benchmark is not consistent with the environmental and social characteristics promoted by the Sub-Fund.

\* Index - MSCI All Country World Index TR net