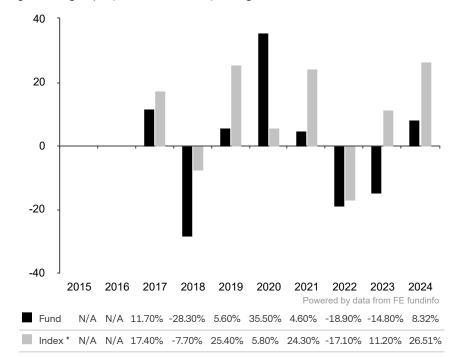

This document is accurate as at 05 February 2025.

This chart shows the fund's performance as the percentage loss or gain per year over the last 8 years against its benchmark.

Until 31.08.2021, the sub-fund used the MSCI World Index TR net as its benchmark.

The sub-fund uses the benchmark MSCI All Country World Index TR net for performance comparison only. The benchmark is not consistent with the environmental and social characteristics promoted by the Sub-Fund.

\* Index - MSCI All Country World Index TR net