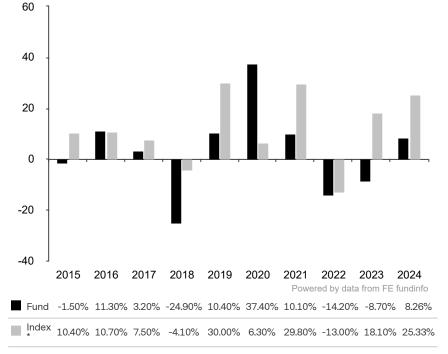

This document is accurate as at 05 February 2025.

This chart shows the fund's performance as the percentage loss or gain per year over the last 10 years against its benchmark.

Subfund launch date: 17 November 2008 Share class launch date: 17 November 2008

Past performance is shown in the currency of the share class (EUR).

Until 31.08.2021, the sub-fund used the MSCI World Index TR net as its benchmark.

The sub-fund uses the benchmark MSCI All Country World Index TR net for performance comparison only. The benchmark is not consistent with the environmental and social characteristics promoted by the Sub-Fund.

\* Index - MSCI All Country World Index TR net