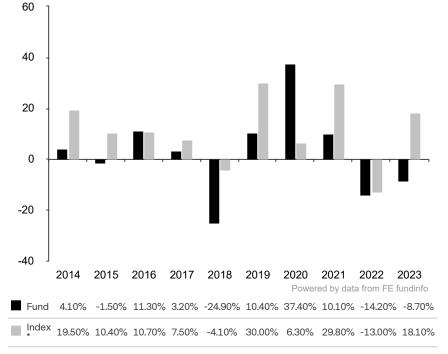

This document is accurate as at 08 March 2024.

This chart shows the fund's performance as the percentage loss or gain per year over the last 10 years against its benchmark.

Subfund launch date: 17 November 2008 Share class launch date: 17 November 2008

Past performance is shown in the currency of the share class (EUR).

Until 31.08.2021, the sub-fund used the MSCI World Index TR net as its benchmark.

The sub-fund uses the benchmark MSCI All Country World Index TR net for performance comparison only. The benchmark is not consistent with the environmental and social characteristics promoted by the Sub-Fund.

\* Index - MSCI All Country World Index TR net