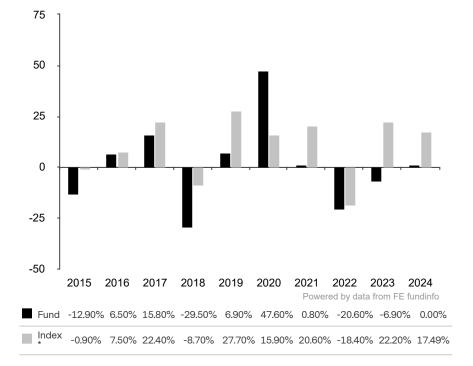

This document is accurate as at 05 February 2025.

This chart shows the fund's performance as the percentage loss or gain per year over the last 10 years against its benchmark.

Until 31.08.2021, the sub-fund used the MSCI World Index TR net as its benchmark.

The sub-fund uses the benchmark MSCI All Country World Index TR net for performance comparison only. The benchmark is not consistent with the environmental and social characteristics promoted by the Sub-Fund.

\* Index - MSCI All Country World Index TR net