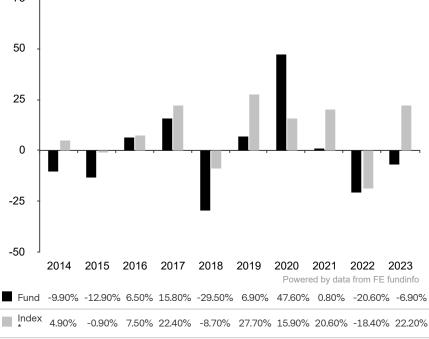

This document is accurate as at 08 March 2024.

This chart shows the fund's performance as the percentage loss or gain per year over the last 10 years against its benchmark.

Until 31.08.2021, the sub-fund used the MSCI World Index TR net as its benchmark. 75

The sub-fund uses the benchmark MSCI All Country World Index TR net for performance comparison only. The benchmark is not consistent with the environmental and social characteristics promoted by the Sub-Fund.

\* Index - MSCI All Country World Index TR net