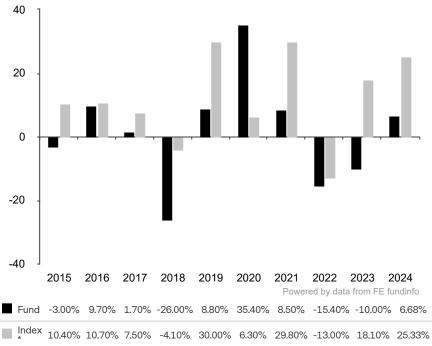

This document is accurate as at 05 February 2025.

This chart shows the fund's performance as the percentage loss or gain per year over the last 10 years against its benchmark.

Subfund launch date: 17 November 2008 Share class launch date: 17 November 2008

Past performance is shown in the currency of the share class (EUR).

Until 31.08.2021, the sub-fund used the MSCI World Index TR net as its benchmark.

The sub-fund uses the benchmark MSCI All Country World Index TR net for performance comparison only. The benchmark is not consistent with the environmental and social characteristics promoted by the Sub-Fund.

\* Index - MSCI All Country World Index TR net