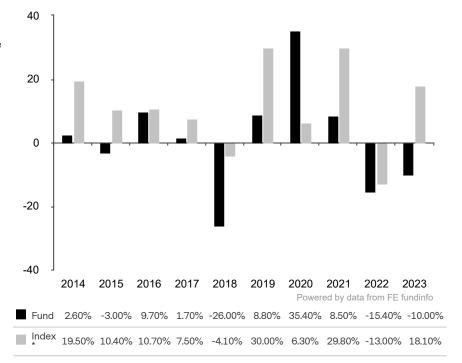

This document is accurate as at 08 March 2024.

This chart shows the fund's performance as the percentage loss or gain per year over the last 10 years against its benchmark.

Subfund launch date: 17 November 2008 Share class launch date: 17 November 2008

Past performance is shown in the currency of the share class (EUR).

Until 31.08.2021, the sub-fund used the MSCI World Index TR net as its benchmark.

The sub-fund uses the benchmark MSCI All Country World Index TR net for performance comparison only. The benchmark is not consistent with the environmental and social characteristics promoted by the Sub-Fund.

<sup>\*</sup> Index - MSCI All Country World Index TR net