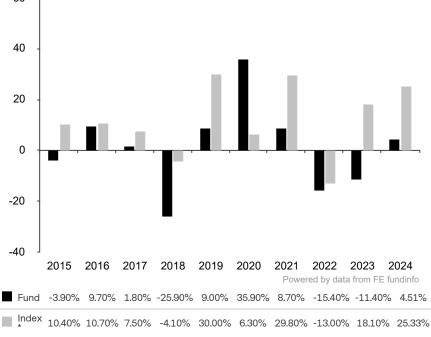

This document is accurate as at 05 February 2025.

This chart shows the fund's performance as the percentage loss or gain per year over the last 10 years against its benchmark.

Until 31.08.2021, the sub-fund used the MSCI World Index TR net as its benchmark. 60

The sub-fund uses the benchmark MSCI All Country World Index TR net for performance comparison only. The benchmark is not consistent with the environmental and social characteristics promoted by the Sub-Fund.

\* Index - MSCI All Country World Index TR net