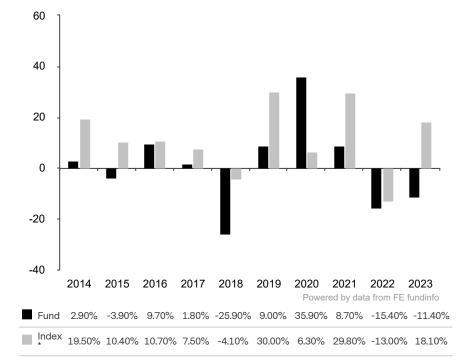

This document is accurate as at 08 March 2024.

This chart shows the fund's performance as the percentage loss or gain per year over the last 10 years against its benchmark.

Until 31.08.2021, the sub-fund used the MSCI World Index TR net as its benchmark.

The sub-fund uses the benchmark MSCI All Country World Index TR net for performance comparison only. The benchmark is not consistent with the environmental and social characteristics promoted by the Sub-Fund.

\* Index - MSCI All Country World Index TR net