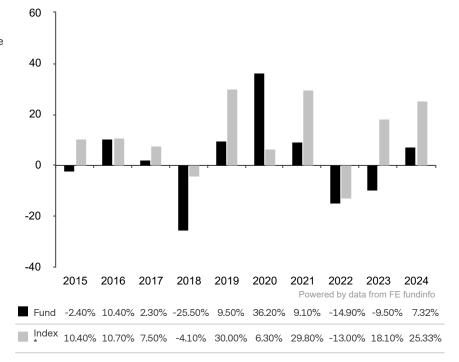

This document is accurate as at 05 February 2025.

This chart shows the fund's performance as the percentage loss or gain per year over the last 10 years against its benchmark.

Subfund launch date: 17 November 2008 Share class launch date: 17 November 2008

Past performance is shown in the currency of the share class (EUR).

Until 31.08.2021, the sub-fund used the MSCI World Index TR net as its benchmark.

The sub-fund uses the benchmark MSCI All Country World Index TR net for performance comparison only. The benchmark is not consistent with the environmental and social characteristics promoted by the Sub-Fund.

\* Index - MSCI All Country World Index TR net