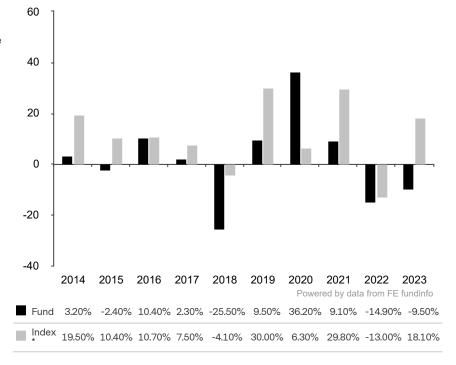

This document is accurate as at 08 March 2024.

This chart shows the fund's performance as the percentage loss or gain per year over the last 10 years against its benchmark.

Subfund launch date: 17 November 2008 Share class launch date: 17 November 2008

Past performance is shown in the currency of the share class (EUR).

Until 31.08.2021, the sub-fund used the MSCI World Index TR net as its benchmark.

The sub-fund uses the benchmark MSCI All Country World Index TR net for performance comparison only. The benchmark is not consistent with the environmental and social characteristics promoted by the Sub-Fund.

\* Index - MSCI All Country World Index TR net