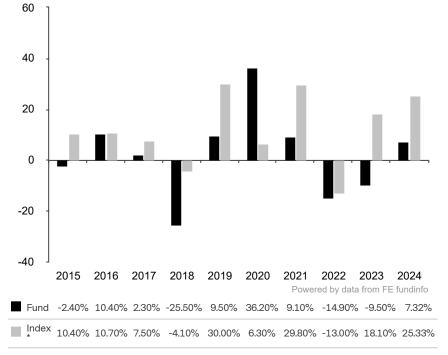

This document is accurate as at 05 February 2025.

This chart shows the fund's performance as the percentage loss or gain per year over the last 10 years against its benchmark.

Subfund launch date: 17 November 2008 Share class launch date: 17 November 2008

Past performance is shown in the currency of the share class (EUR).

Until 31.08.2021, the sub-fund used the MSCI World Index TR net as its benchmark.

The sub-fund uses the benchmark MSCI All Country World Index TR net for performance comparison only. The benchmark is not consistent with the environmental and social characteristics promoted by the Sub-Fund.

\* Index - MSCI All Country World Index TR net