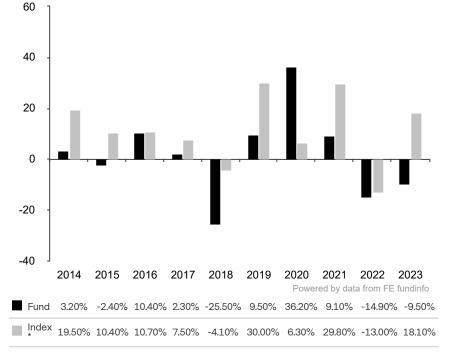

This document is accurate as at 08 March 2024.

This chart shows the fund's performance as the percentage loss or gain per year over the last 10 years against its benchmark.

Subfund launch date: 17 November 2008 Share class launch date: 17 November 2008

Past performance is shown in the currency of the share class (EUR).

Until 31.08.2021, the sub-fund used the MSCI World Index TR net as its benchmark.

The sub-fund uses the benchmark MSCI All Country World Index TR net for performance comparison only. The benchmark is not consistent with the environmental and social characteristics promoted by the Sub-Fund.

\* Index - MSCI All Country World Index TR net