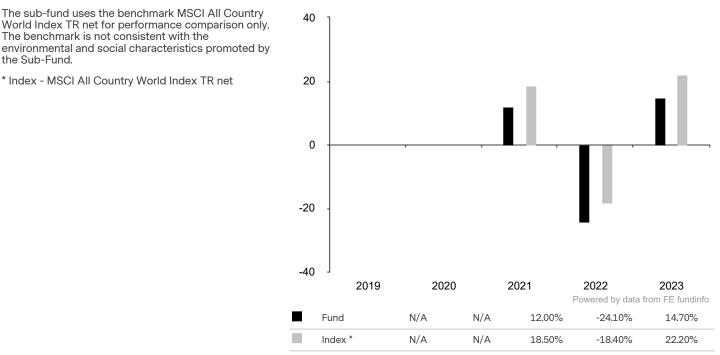

This document is accurate as at 08 March 2024.

The benchmark is not consistent with the

\* Index - MSCI All Country World Index TR net

This chart shows the fund's performance as the percentage loss or gain per year over the last 3 years against its benchmark.