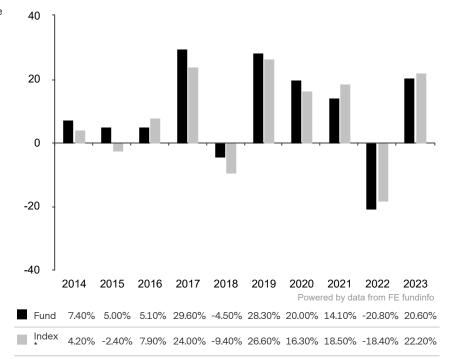

This document is accurate as at 08 March 2024.

This chart shows the fund's performance as the percentage loss or gain per year over the last 10 years against its benchmark.

Past performance is shown in the currency of the share class (USD).

The sub-fund uses the benchmark MSCI All Country World Index TR net for performance comparison only. The benchmark is not consistent with the environmental and social characteristics promoted by the Sub-Fund.

\* Index - MSCI All Country World Index TR net