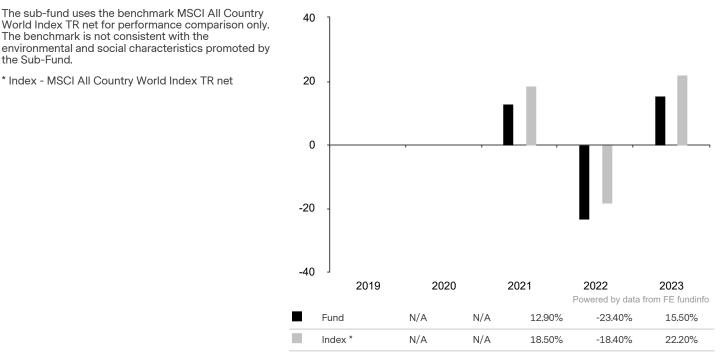

This document is accurate as at 08 March 2024.

The benchmark is not consistent with the

\* Index - MSCI All Country World Index TR net

This chart shows the fund's performance as the percentage loss or gain per year over the last 3 years against its benchmark.