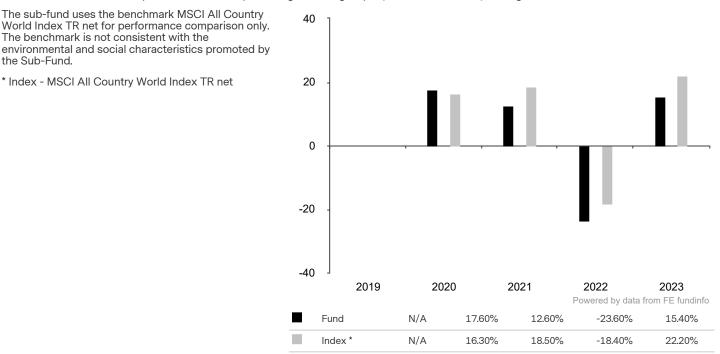

This document is accurate as at 08 March 2024.

The benchmark is not consistent with the

\* Index - MSCI All Country World Index TR net

This chart shows the fund's performance as the percentage loss or gain per year over the last 4 years against its benchmark.