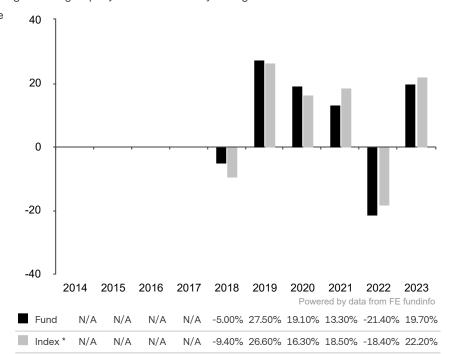

This document is accurate as at 08 March 2024.

This chart shows the fund's performance as the percentage loss or gain per year over the last 6 years against its benchmark.

Past performance is shown in the currency of the share class (USD).

\* Index - MSCI All Country World Index TR net