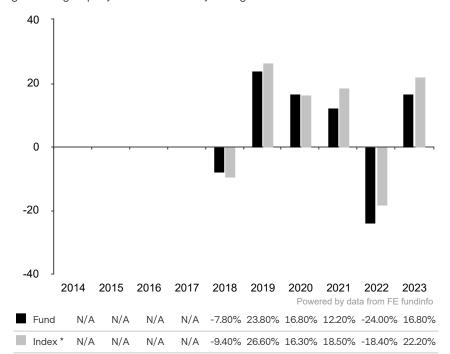

This document is accurate as at 08 March 2024.

This chart shows the fund's performance as the percentage loss or gain per year over the last 6 years against its benchmark.

The sub-fund uses the benchmark MSCI All Country World Index TR net for performance comparison only. The benchmark is not consistent with the environmental and social characteristics promoted by the Sub-Fund.

\* Index - MSCI All Country World Index TR net