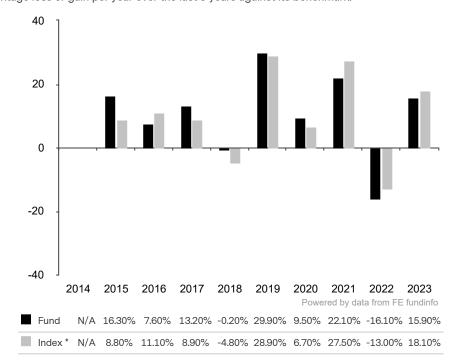

This document is accurate as at 08 March 2024.

This chart shows the fund's performance as the percentage loss or gain per year over the last 9 years against its benchmark.

The sub-fund uses the benchmark MSCI All Country World Index TR net for performance comparison only. The benchmark is not consistent with the environmental and social characteristics promoted by the Sub-Fund.

\* Index - MSCI All Country World Index TR net