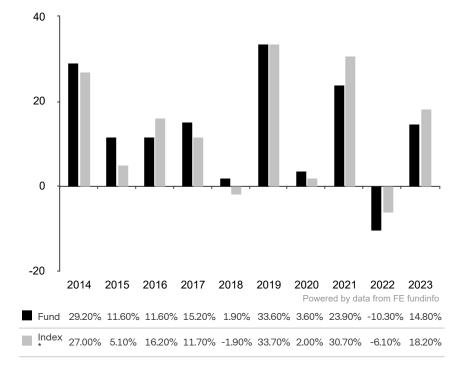

This document is accurate as at 08 March 2024.

This chart shows the fund's performance as the percentage loss or gain per year over the last 10 years against its benchmark.

The sub-fund uses the benchmark MSCI All Country World Index TR net for performance comparison only. The benchmark is not consistent with the environmental and social characteristics promoted by the Sub-Fund.

\* Index - MSCI All Country World Index TR net