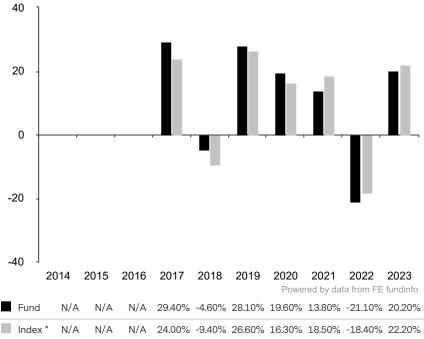

This document is accurate as at 08 March 2024.

This chart shows the fund's performance as the percentage loss or gain per year over the last 7 years against its benchmark.

Past performance is shown in the currency of the share class (USD).

The sub-fund uses the benchmark MSCI All Country World Index TR net for performance comparison only. The benchmark is not consistent with the environmental and social characteristics promoted by the Sub-Fund.

\* Index - MSCI All Country World Index TR net