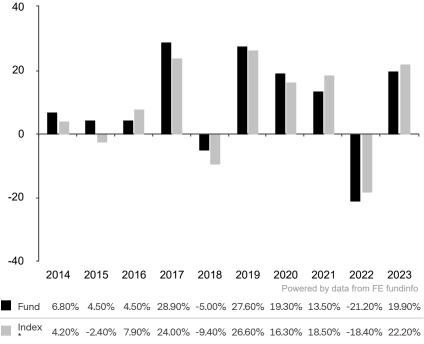

This document is accurate as at 08 March 2024.

This chart shows the fund's performance as the percentage loss or gain per year over the last 10 years against its benchmark.

Past performance is shown in the currency of the share class (USD).

The sub-fund uses the benchmark MSCI All Country World Index TR net for performance comparison only. The benchmark is not consistent with the environmental and social characteristics promoted by the Sub-Fund.

\* Index - MSCI All Country World Index TR net